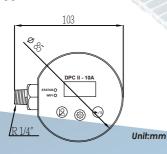

#### **MODEL SELECTION**

| Model      | Working Pressure | Enclosure Size | Port Material |
|------------|------------------|----------------|---------------|
| DPC II-10A | 10 BAR           | 3 1/2"         | NICKEL BRASS  |

## DIMENSION