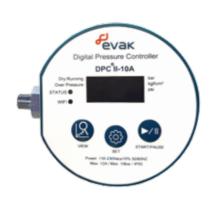

#### **MODEL SELECTION**

| Model      | Working Pressure | Enclosure Size | Port Material |
|------------|------------------|----------------|---------------|
| DPC II-10A | 10 BAR           | 3 1/2"         | NICKEL BRASS  |