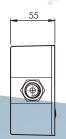

| 12A                                               |  |
| Sampling Rate                          | 5 times/second                                    |  |
| Working Temperature                    | -10°~65°C                                         |  |
| Ingress Protection                     | IP55                                              |  |
| Display Pressure Unit                  | bar,psi, kgf/cm²                                  |  |
| Ph Level                               | 6-9                                               |  |

#### **MODEL SELECTION**

| Model      | Working Pressure | Enclosure Size | Port Material |
|------------|------------------|----------------|---------------|
| DPC II-10A | 10 BAR           | 3 1/2"         | NICKEL BRASS  |

## DIMENSION







# Stability

Power supply module and relay upgrade. Improving life expectancy Support iOS and Android



APP 🖒 局



Remote control to DPC II-10A One touch to acquire maintenance contact, support remote troubleshoot service



Know your operating history to troubleshoot and improve energy



Abnormal status notification Ex. Dry run, sensor failure,etc



Connectivity to DPC II-10A