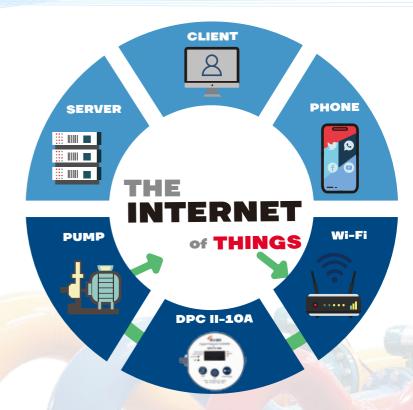

# PLATINUM DPC II-10A Wi-Fi Connection

## **FEATURE**

- · DPC II-10A now enters the stage of IOT through Wi-Fi connectivity your operation can be monitored and operate in anytime anywhere no more distance limitation
- · Data cloudization proactive alerting smart analysis makes the App more friendly to users
- · Comprehensive business service functions such as push notification remote service and distribution system management on after sales service
- · The statistics for startup times and operation time
- · Automatically warning of water suspended network connection status
- · Abnormality of startup times and operation time

# Stability

Power supply module and relay upgrade. Improving life expectancy Support iOS and Android

APP 🖒 局

Remote control to DPC II-10A One touch to acquire maintenance contact, support remote troubleshoot service

Know your operating history to troubleshoot and improve energy

Abnormal status notification Ex. Dry run, sensor failure,etc

Connectivity to DPC II-10A